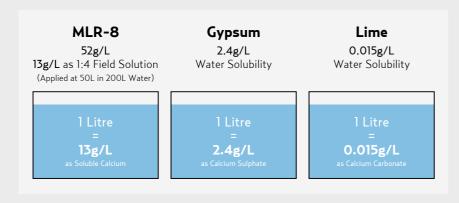

#### How does the application of MLR-8 reduce Sodicity?

The key reason why MLR-8 is so effective in reducing Sodium is a direct result of its high level of soluble Calcium. The chart below shows the amount of soluble Calcium contained within traditional soil ameliorants and laboratory testing clearly demonstrates that MLR-8 has more than 5 times the water solubility of Calcium per litre when compared to Gypsum and Lime.