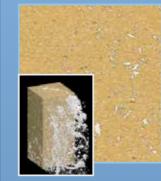

#### X-RAY 3D SOIL SCAN

FIG.1 Cross section and a 3D ima

FIG.2 Cross section and a 3D image of the soil samples treated with MI R-8