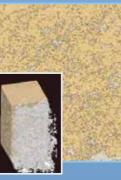

#### X-RAY 3D SOIL SCAN

FIG.1 Cross section and a 3D ima

FIG.2 Cross section and a 3D image of the soil samples treated with MI R-8