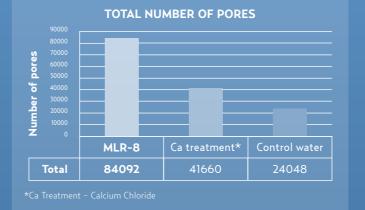

### MLR-8 Increases the total number of pores (porosity) in the soil which has major benefits to turf performance some of which include:

- Improves water infiltration and movement through the profile
- Reduces sodium accumulation in the root zone allowing for better turf performance
- Increases capacity for roots to develop into soil profile
- Increase surface area for nutrient retention, nutrient exchange and nutrient uptake
- Improves the capacity to leach salts through the profile and away from the turf root zone

#### How does the application of MLR-8 reduce Sodicity?

The key reason why MLR-8 is so effective in reducing Sodium is a direct result of its high level of soluble Calcium. The chart below shows the amount of soluble Calcium contained within traditional soil ameliorants and laboratory testing clearly demonstrates that MLR-8 has more than 5 times the water solubility of Calcium per litre when compared to Gypsum and Lime.